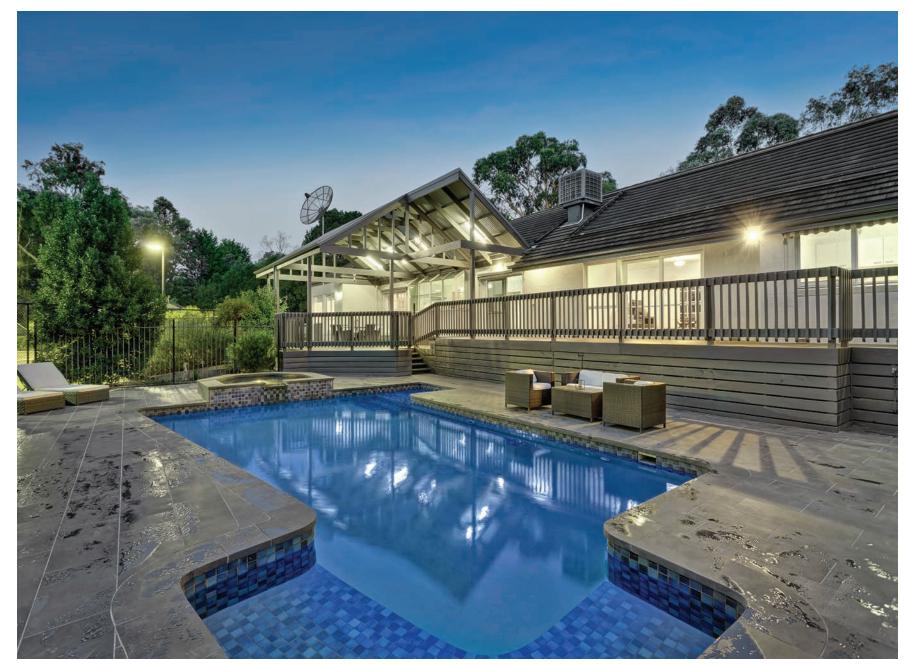

#### **BLUESTONE PAVING**

| 400x400x20~40mm | 800x800x20mm     |
|-----------------|------------------|
| 500x500x20~40mm | 1000x500x20~40mm |
| 600x300x10~40mm | 1200x600x20~60mm |
| 600x600x20~40mm | Ashlar Pattern   |
| 800x400x15~40mm | Crazy Paving     |