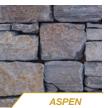

### WALL CLADDING

Other sizes and finishes are available via custom orders. **Lead time starting from 4 weeks** from date of ordering.

♦ BLUESTONE GRANITE WALL CLADDING ♦