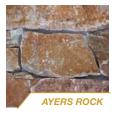

### WALL CLADDING

Other sizes and finishes are available via custom orders. **Lead time starting from 4 weeks** from date of ordering.

♦ BLUESTONE GRANITE WALL CLADDING ♦