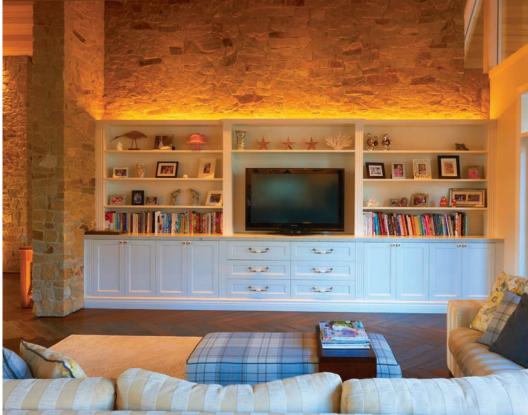

### WALL CLADDING

Other sizes and finishes are available via custom orders. **Lead time starting from 4 weeks** from date of ordering.

♦ BLUESTONE GRANITE WALL CLADDING ♦